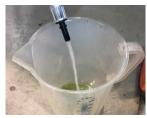

7. Connect the machine to a power source and select language.

8. Press 'start' to go to home screen

9. Add 300 ml of injection fluid to the fuel/turbo tank.

10. Select fuel system and start the machine, checking for return into the tank.

13. Add 300 ml of intake fluid to the intake tank.

14. Place atomiser into the intake tank and select intake system.

15. Press 'start' to begin priming.

16. Once primed, check for good atomisation of the fluid.