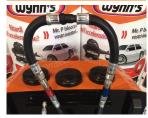

3. Locate the fuel and DPF hoses into the holding rail.

4. Locate the intake atomiser into the hole in the upper shelf.

5. Check that the connection kit and manual is present on the shelf.

6. Using the connection kit, form a loop between the fuel feed and return.

7. Connect the machine to a power source and select language.

8. Press 'start' to go to home screen

9. Add 300 ml of injection fluid to the fuel/turbo tank.

10. Select fuel system and start the machine, checking for return into the tank.