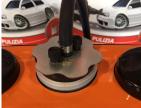

17. If atomisation is okay, place atomiser into waste tank. Press return and reenter the intake program. Press and hold start for 3 seconds to empty tank.

remove atomiser (with 16 mm spanner), clean with brake cleaner, dry with airline, refit and retest.

NB. When refitting the atomiser add a small amount of thread lock to the threads and tighten.

18. If spray is not correct,

19. Check the DPF tank is empty and clear of fluid. If some test fluid remains, attach an open connector to the DPF pipe and place into a waste container. In the DPF program, press and hold the start button for 3 seconds to empty the tank.