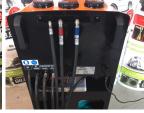

3. Locate the fuel and DPF hoses into the holding rail.

4. Locate the intake atomiser into the hole in the upper shelf.

5. Check that the connection kit and manual is present on the shelf.

6. Using the connection kit, form a loop between the fuel feed and return.

17. If atomisation is okay, place atomiser into waste tank. Press return and reenter the intake program. Press and hold start for 3 seconds to empty tank.

remove atomiser (with 16 mm spanner), clean with brake cleaner, dry with airline, refit and retest.