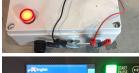

7. Connect the machine to a power source and select language.

8. Press 'start' to go to home screen

9. Add 300 ml of injection fluid to the fuel/turbo tank.

10. Select fuel system and start the machine, checking for return into the tank.

NB. When refitting the atomiser add a small amount of thread lock to the threads and tighten.

18. If spray is not correct,

19. Check the DPF tank is empty and clear of fluid. If some test fluid remains, attach an open connector to the DPF pipe and place into a waste container. In the DPF program, press and hold the start button for 3 seconds to empty the tank.