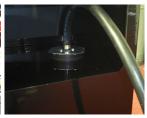

11. Stop the machine and separate loop, with an open connector in the feed (red) pipe and place into a waste container.

12. In the fuel program press and hold the start button for 3 seconds to empty the machine. Once empty, return connections to kit and refit pipe to holder.

17. If atomisation is okay, place atomiser into waste tank. Press return and reenter the intake program. Press and hold start for 3 seconds to empty tank.

remove atomiser (with 16 mm spanner), clean with brake cleaner, dry with airline, refit and retest.