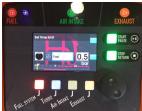

7. Connect the machine to a power source and select language.

8. Press 'start' to go to home screen

9. Add 300 ml of injection fluid to the fuel/turbo tank.

10. Select fuel system and start the machine, checking for return into the tank.

20. Disconnect the machine from the power source.