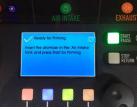

13. Add 300 ml of intake fluid to the intake tank.

14. Place atomiser into the intake tank and select intake system.

15. Press 'start' to begin priming.

16. Once primed, check for good atomisation of the fluid.